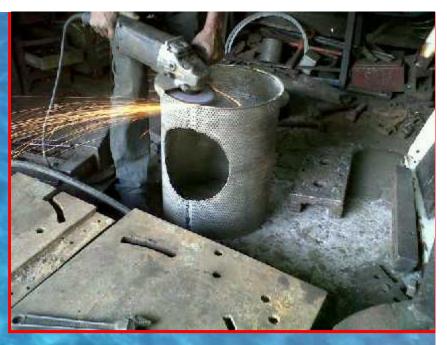

### M.T. Sidra Messaied – Fabricated S.S. Sea Chest Strainer

 TOP PART HAS A COLLAR OUTER DIA 395MM
 STRAINER OUTER DIA IS 380MM
 mesh size - 20 mesh that's 841 micron or 0.841mm
 material stainless steel 316