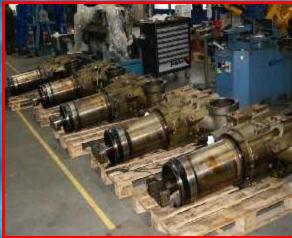

#### Camshafts

CMS expert team can assist with all your *Camshaft repair requirements, from crack* testing to straightening. We provide a range of services to suit a variety of camshafts from small single cylinders to large diesel models. All camshafts that come through our workshop are also inspected and checked against the Original Equipment Manufacturers (O.E.M.) specifications. Our Camshaft services include: Camshaft Crack Testing Grinding Camshaft Straightening **Re-Radiusing Rockers** Racing Cam Followers/Tappets

#### **Connecting Rods**

CMS repairs Connecting Rods of all sizes. Whether you require small or big end resizing, Con Rod straightening or a crack test, we have the equipment and the know-how to get the job done right – first time.

All Con Rods that pass through our workshop are checked for straightness and size prior to the commencement of machining, and we ensure all Connecting Rod services are performed to exact tolerances in accordance with the Original Equipment Manufacturer's (O.E.M.) specifications and procedures. *Our Con Rod Machining services include:* Checking & Sizing Control Resizing & Honing Small Ends Resizing & Honing Big Ends Crack Testing Demagnetising **Straightening Proof Testing** Con Rod Polishing