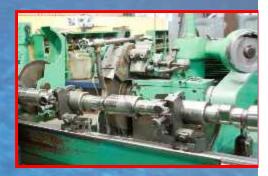

#### **Engine Machining**

CMS specializes in Engine Machining. At our engine-reconditioning workshop in Mumbai, you'll find specialized equipment and a highly skilled team, able to handle projects of all sizes, from small machining to large earthmoving engine jobs.

#### Camshafts

CMS expert team can assist with all your *Camshaft repair requirements, from crack* testing to straightening. We provide a range of services to suit a variety of camshafts from small single cylinders to large diesel models. All camshafts that come through our workshop are also inspected and checked against the Original Equipment Manufacturers (O.E.M.) specifications. Our Camshaft services include: Camshaft Crack Testing Grinding Camshaft Straightening **Re-Radiusing Rockers** Racing Cam Followers/Tappets