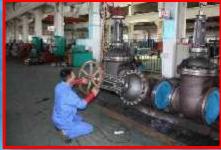

#### Marine & Industrial Pump Repair

We can offer you a complete pump repair service including, if necessary, removal and reinstallation. We have developed many innovative repair techniques to help avoid the need to scrap expensive equipment and replace with new.

Pumps overhauled by CMS are often returned with a better performance and service life than when originally fitted.

Repair rather than replacement also eliminates the need to alter pipe work etc to accommodate an alternative pump, which gives you a further saving in terms of time and money.