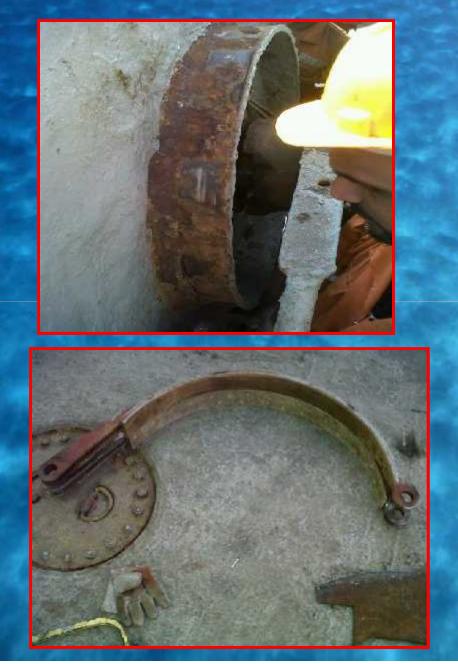

#### M.V. Darya Shaan – Brake Liner winch Drum renewal

M.V. Darya Shaan – Renewal of BMH Mesh Room Air Vent Fabrication & Fitting. (Plate Thickness-6mm, Sizes as per Measurements taken on Board)

CCR Mesh Room Air Vent Fabrication & Fitting. (Plate Thickness-6mm, Sizes as per Measurements taken on Board)