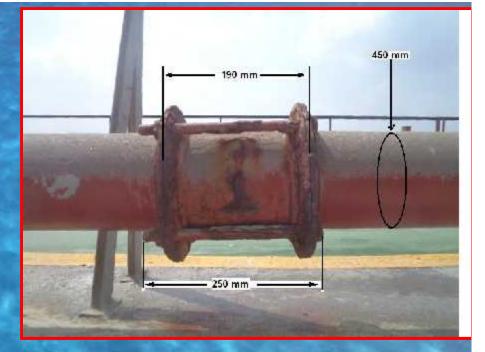

#### M.V. Darya Shaan – Brake Liner winch Drum renewal

M.V. Darya Shaan – Renewal of BMH Mesh Room Air Vent Fabrication & Fitting. (Plate Thickness-6mm, Sizes as per Measurements taken on Board)

CCR Mesh Room Air Vent Fabrication & Fitting. (Plate Thickness-6mm, Sizes as per Measurements taken on Board)