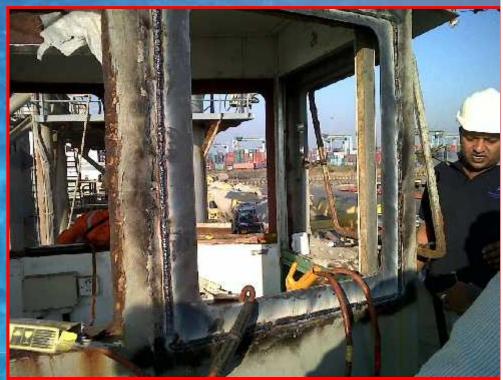

#### M.V. Darya Maan – Renewal of Bellow Control Room Window

Removed damaged window frame, glass and fabricated new frames, toughened glass and fixed with rubber seal, given finish paint.