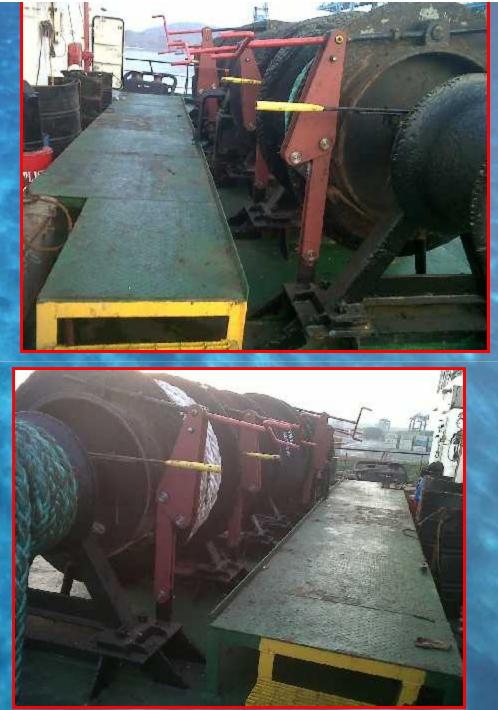

#### M.V. Darya Shaan – Brake Liner winch Drum renewal

M.V. Darya Shaan – Renewal of BMH Mesh Room Air Vent Fabrication & Fitting. (Plate Thickness-6mm, Sizes as per Measurements taken on Board)

CCR Mesh Room Air Vent Fabrication & Fitting. (Plate Thickness-6mm, Sizes as per Measurements taken on Board)

M.V. Darya Shaan – Renewal of Brake Bank Winches Forward and Aft.