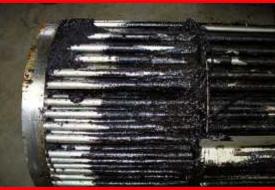

#### Marine & Industrial Pump Repair

We can offer you a complete pump repair service including, if necessary, removal and reinstallation. We have developed many innovative repair techniques to help avoid the need to scrap expensive equipment and replace with new.

Pumps overhauled by CMS are often returned with a better performance and service life than when originally fitted.

Repair rather than replacement also eliminates the need to alter pipe work etc to accommodate an alternative pump, which gives you a further saving in terms of time and money.

Our manufacturing capability means that obsolete or difficult to obtain parts can be made and indeed improved upon, using today's superior material specifications and manufacturing techniques. This offers you a complete solution to your pumping problems.