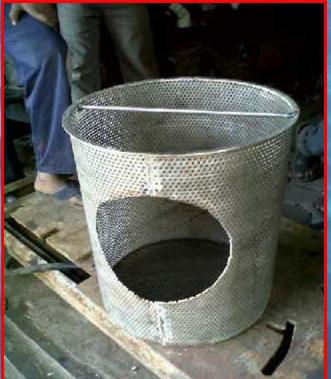

### M.T. Sidra Messaied – Fabricated S.S. Sea Chest Strainer

 TOP PART HAS A COLLAR OUTER DIA 395MM
 STRAINER OUTER DIA IS 380MM
 mesh size - 20 mesh that's 841 micron or 0.841mm
 material stainless steel 316