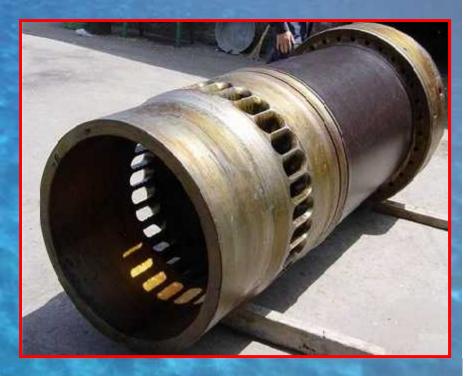

#### Camshafts

CMS expert team can assist with all your *Camshaft repair requirements, from crack* testing to straightening. We provide a range of services to suit a variety of camshafts from small single cylinders to large diesel models. All camshafts that come through our workshop are also inspected and checked against the Original Equipment Manufacturers (O.E.M.) specifications. Our Camshaft services include: Camshaft Crack Testing Grinding Camshaft Straightening **Re-Radiusing Rockers** Racing Cam Followers/Tappets

#### **Connecting Rods**

CMS repairs Connecting Rods of all sizes. Whether you require small or big end resizing, Con Rod straightening or a crack test, we have the equipment and the know-how to get the job done right – first time.

All Con Rods that pass through our workshop are checked for straightness and size prior to the commencement of machining, and we ensure all Connecting Rod services are performed to exact tolerances in accordance with the Original Equipment Manufacturer's (O.E.M.) specifications and procedures. *Our Con Rod Machining services include:* Checking & Sizing Control Resizing & Honing Small Ends Resizing & Honing Big Ends Crack Testing Demagnetising **Straightening Proof Testing** Con Rod Polishing