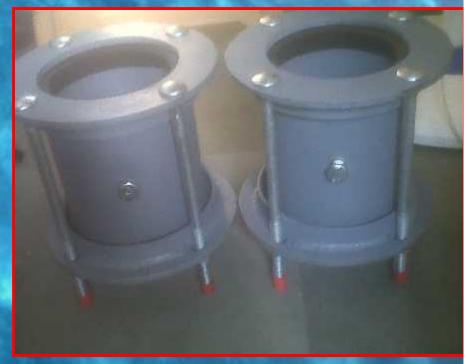

### M.T. Sidra Messaied – Fabricated S.S. Sea Chest Strainer

 TOP PART HAS A COLLAR OUTER DIA 395MM
 STRAINER OUTER DIA IS 380MM
 mesh size - 20 mesh that's 841 micron or 0.841mm
 material stainless steel 316