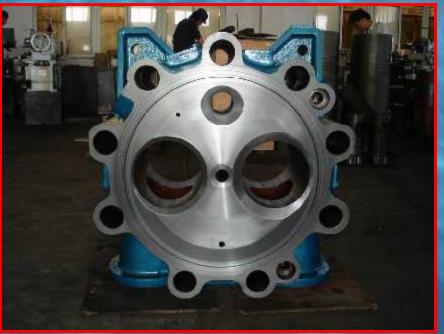

CMS Shipping And Logistics is a well known established name in service providing sector. It provides its services in calibration, reconditioning and repairing of industrial and marine equipments. We undertake industrial repairing services all over the Maharashtra. We are highly appreciated for quality services which we provide in the market. Repairing is done by our high skilled professionals having a great experience in their relevant fields. We provide our quality service at a very reasonable cost within given constrain of time with full efficiency according to the need and requirement of our client. **Cylinder Head Repair And Services** 

Our company is engaged in repairing an extensive range of industrial cylinder head. This is hydraulically tested for cracks and the same repaired by cold weld method.

#### **Cylinder Heads**

Whether you're after a simple strip and clean or a full overhaul, CMS has the machining solution to meet your needs. We service all makes and models of diesel cylinder heads and guarantee fast turnarounds.

Our Mumbai workshop is fully equipped with specialized gear to perform a large range of cylinder head machining and reconditioning services.

All cylinder heads that pass through our workshop are inspected, crack-tested and quoted prior to the commencement of any machine work. **Our quote process requires 39 individual check points**, from bolt holes, to injector tubes, valves, manifold studs, cylinder head thickness & hardness, and many more. All the results are then recorded on the job card and then the job is quoted.

# Our Cylinder Head services include:

Strip, Clean & Quote Acid Bath & Pressure Clean Lectro Magna Flux, Paint & Dye Crack Testing High Temperature, Full Flow Pressure Testing Machining the Face & Manifold Services Remove & Replace Valve Guides, K-Line & Thin Wall Guides **Cutting Seats & Facing Valves** Remove & Replace Inserts Machine & Fit Oversize Inserts Remove & Replace Injector Tubes **Remove Broken Studs** Thread Repairs *Reclaiming of Cylinder Heads* **Re-Cut Sealing Scrolls** 